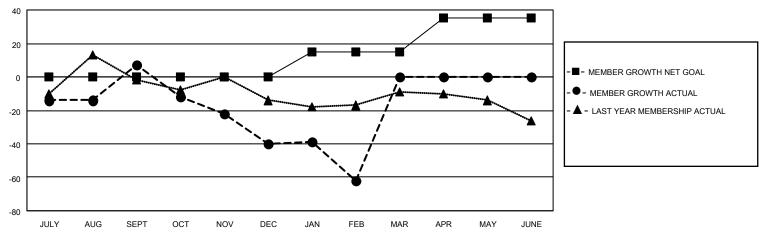

## District 20 S

| Clubs         |               |             |               | Members               |                         |                         |                                                    |  |
|---------------|---------------|-------------|---------------|-----------------------|-------------------------|-------------------------|----------------------------------------------------|--|
|               | RESULTS FOR   | R 2020-2021 |               | RESULTS FOR 2020-2021 |                         |                         |                                                    |  |
| QUARTER       | NEW CLUB GOAL | NEW CLUBS   | DROPPED CLUBS | QUARTER MEM           | IBER GROWTH NET<br>GOAL | MEMBER GROWTH<br>ACTUAL | DROPPED<br>MEMBERS ACTUAL<br>(including transfers) |  |
| JULY/AUG/SEPT | 0             | 1           | 0             | JULY/AUG/SEPT         | 0                       | 25                      | 17                                                 |  |
| OCT/NOV/DEC   | 0             | 0           | 0             | OCT/NOV/DEC           | 0                       | 15                      | 60                                                 |  |
| JAN/FEB/MAR   | 1             | 0           | 1             | JAN/FEB/MAR           | 15                      | 8                       | 30                                                 |  |
| APR/MAY/JUNE  | 1             | 0           | 0             | APR/MAY/JUNE          | 20                      | 0                       | 0                                                  |  |

### GOALS AND ACTUAL MEMBERS CUMULATIVE

| DROPPED CLUBS: 1  |     | 14 CLUBS OF 46 ADDED 1 OR MORE<br>NEW MEMBERS | GENDER DISTRIBUTION  MALE 869 (68.70%) |              |    |
|-------------------|-----|-----------------------------------------------|----------------------------------------|--------------|----|
| DROPPED MEMBERS   |     |                                               | FEMALE                                 | 396 (31.30%) |    |
| DECEASED          | 14  | CLICK HERE FOR CUMULATIVE                     | TOTAL FAMILY UNIT MEMBERS              |              | 79 |
| CLUB CANCELLED 11 |     | MEMBERSHIP DATA                               |                                        |              | 41 |
| OTHER             | 82  |                                               | FAMILY MEMBERS PAYING HALF DUES        |              | 41 |
| TOTAL             | 107 |                                               |                                        |              |    |