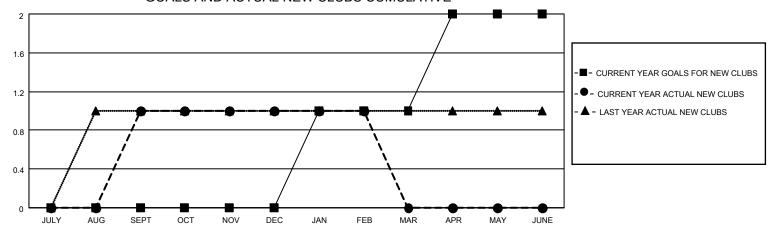

## District 20 S

| Clubs         |               |             |               | Members               |                         |                         |                                                    |  |
|---------------|---------------|-------------|---------------|-----------------------|-------------------------|-------------------------|----------------------------------------------------|--|
|               | RESULTS FOR   | R 2020-2021 |               | RESULTS FOR 2020-2021 |                         |                         |                                                    |  |
| QUARTER       | NEW CLUB GOAL | NEW CLUBS   | DROPPED CLUBS | QUARTER MEM           | IBER GROWTH NET<br>GOAL | MEMBER GROWTH<br>ACTUAL | DROPPED<br>MEMBERS ACTUAL<br>(including transfers) |  |
| JULY/AUG/SEPT | 0             | 1           | 0             | JULY/AUG/SEPT         | 0                       | 25                      | 17                                                 |  |
| OCT/NOV/DEC   | 0             | 0           | 0             | OCT/NOV/DEC           | 0                       | 15                      | 60                                                 |  |
| JAN/FEB/MAR   | 1             | 0           | 1             | JAN/FEB/MAR           | 15                      | 8                       | 30                                                 |  |
| APR/MAY/JUNE  | 1             | 0           | 0             | APR/MAY/JUNE          | 20                      | 0                       | 0                                                  |  |

### GOALS AND ACTUAL NEW CLUBS CUMULATIVE